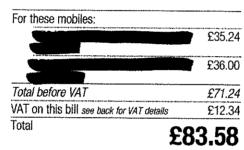

## Quick breakdown

| For these mobiles:                        | *************************************** |
|-------------------------------------------|-----------------------------------------|
| 07917 764 752                             | £33.50                                  |
|                                           |                                         |
| 07917 881 648                             | £36.00                                  |
|                                           |                                         |
| Total before VAT                          | £69.50                                  |
| VAT on this bill see back for VAT details | £12.00                                  |
| Total                                     |                                         |