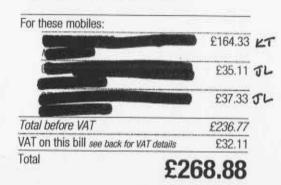

## Quick breakdown

| For these mobiles:                        |         |
|-------------------------------------------|---------|
|                                           | £102.73 |
|                                           | £42.41  |
|                                           | £37.00  |
| Total before VAT                          | £182.14 |
| VAT on this bill see back for VAT details | £32.53  |
| Total £2                                  | 14.67   |