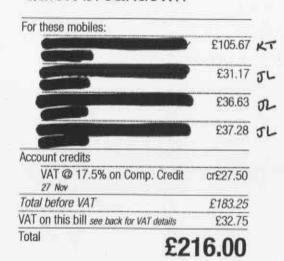

## Quick breakdown

| For these mobiles:                        |         |
|-------------------------------------------|---------|
|                                           | £102.73 |
|                                           | £42.41  |
|                                           | £37.00  |
| Total before VAT                          | £182.14 |
| VAT on this bill see back for VAT details | £32.53  |
| Total £2                                  | 14.67   |