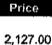

| Total Exci V/ | ΥT       | ······································ | 2,127.00 |
|---------------|----------|----------------------------------------|----------|
| VAT           | 2,127.00 | @ 17,500%                              | 372.23   |
| Total Due £   |          |                                        | 2,499.23 |