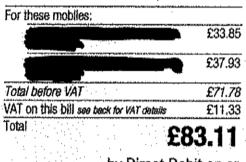

## Quick breakdown

|                                           | £34.21 |
|-------------------------------------------|--------|
|                                           | £35.53 |
| Total before VAT                          | £69.74 |
| VAT on this bill see back for VAT details | £10.97 |