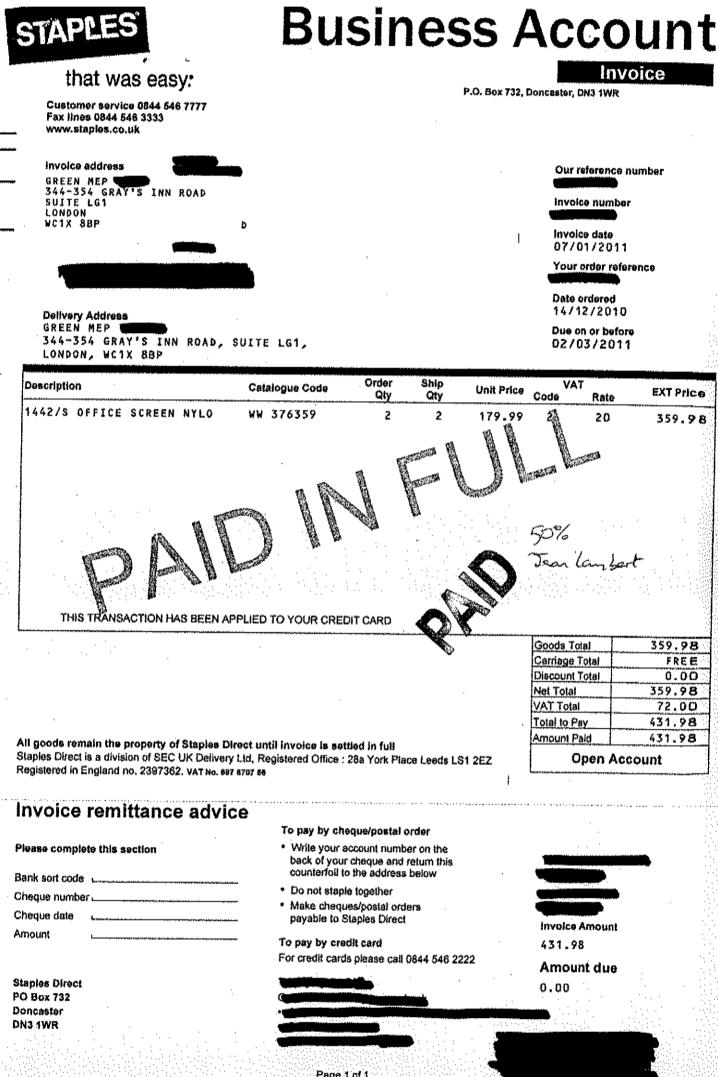

Invoice

number

THE GREEN PARTY MEP 344 - 354 SUITE LG1 GRAYS INN ROAD LONDON WC1X 8BP

### Involce To Office of Green Party MEPs 344 -354 Gray's Inn Road Suite LG1 LONDON WC1X 8BP

| ·                                               |                                          | P.O.     | No.   | Terms     | F       | Project |
|-------------------------------------------------|------------------------------------------|----------|-------|-----------|---------|---------|
| ******                                          |                                          |          |       | Net 15    |         | ·····   |
| Description                                     | Qty                                      |          | Rate  | Amount    |         | VAT     |
| ingineer Time - Office move support             |                                          | 1.5      | 400   | .00 600   | .00 \$  |         |
| 50%<br>Seen laubort                             |                                          |          | · · · |           |         |         |
| VAT% VAT Amount                                 | u (14 - 14 - 14 - 14 - 14 - 14 - 14 - 14 | <u> </u> |       | Subtotal  | · .     | £600.00 |
|                                                 |                                          |          |       | VAT Total |         | £105.00 |
|                                                 |                                          |          |       | Total     |         | £705.00 |
|                                                 |                                          |          |       | Payments/ | Credits | £0.00   |
| 94 - Yun Manana ana ana ana ana ana ana ana ana | ******                                   |          |       | Balance   | Due     | £705.00 |